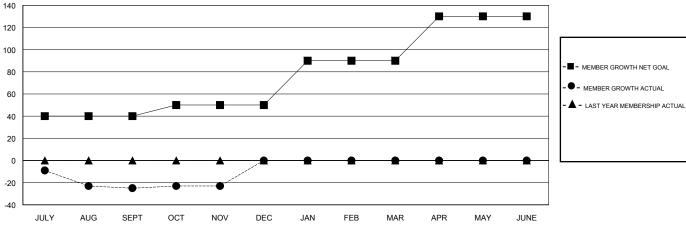

### GOALS AND ACTUAL MEMBERS CUMULATIVE

| DROPPED CLUBS: 2     |         | 25 CLUBS OF 68 ADDED 1 OR MORE<br>NEW MEMBERS | GENDER DISTRIBUTION  MALE 1,252 (65.93%)  FEMALE 647 (34.07%) |  |     |
|----------------------|---------|-----------------------------------------------|---------------------------------------------------------------|--|-----|
| DROPPED MEMBERS      |         |                                               | Women Percentage Fiscal Year Goal: 40%                        |  |     |
| DECEASED             | 15      | CLICK HERE FOR CUMULATIVE                     | TOTAL FAMILY UNIT MEMBERS                                     |  | 433 |
| CLUB CANCELLED OTHER | 0<br>75 | MEMBERSHIP DATA                               | FAMILY MEMBERS PAYING HALF                                    |  | 219 |
| TOTAL                | 90      |                                               | DUES                                                          |  |     |

## **LOCATION SOUTH CAROLINA**

**GMT CA** 

|               | Club          | s           |               | Members               |                           |                         |                                              |  |
|---------------|---------------|-------------|---------------|-----------------------|---------------------------|-------------------------|----------------------------------------------|--|
|               | RESULTS FOR   | R 2018-2019 |               | RESULTS FOR 2018-2019 |                           |                         |                                              |  |
| QUARTER       | NEW CLUB GOAL | NEW CLUBS   | DROPPED CLUBS | QUARTER               | MEMBER GROWTH NET<br>GOAL | MEMBER GROWTH<br>ACTUAL | DROPPED MEMBERS ACTUAL (including transfers) |  |
| JULY/AUG/SEPT | 1             | 0           | 2             | JULY/AUG/SEPT         | 40                        | 35                      | 58                                           |  |
| OCT/NOV/DEC   | 0             | 0           | 0             | OCT/NOV/DEC           | 10                        | 35                      | 32                                           |  |
| JAN/FEB/MAR   | 1             | 0           | 0             | JAN/FEB/MAR           | 40                        | 0                       | 0                                            |  |
| APR/MAY/JUNE  | 1             | 0           | 0             | APR/MAY/JUNE          | 40                        | 0                       | 0                                            |  |