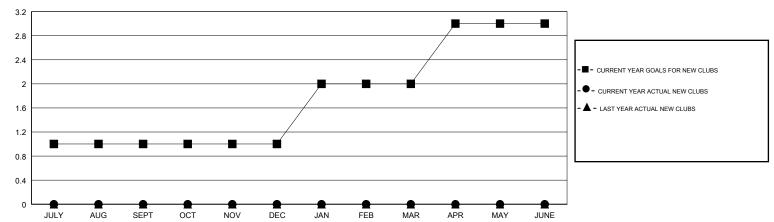

#### GOALS AND ACTUAL NEW CLUBS CUMULATIVE

## **LOCATION SOUTH CAROLINA**

**GMT CA** 

|               | Club          | s           |               | Members               |                           |                         |                                              |  |
|---------------|---------------|-------------|---------------|-----------------------|---------------------------|-------------------------|----------------------------------------------|--|
|               | RESULTS FOR   | R 2018-2019 |               | RESULTS FOR 2018-2019 |                           |                         |                                              |  |
| QUARTER       | NEW CLUB GOAL | NEW CLUBS   | DROPPED CLUBS | QUARTER               | MEMBER GROWTH NET<br>GOAL | MEMBER GROWTH<br>ACTUAL | DROPPED MEMBERS ACTUAL (including transfers) |  |
| JULY/AUG/SEPT | 1             | 0           | 2             | JULY/AUG/SEPT         | 40                        | 35                      | 58                                           |  |
| OCT/NOV/DEC   | 0             | 0           | 0             | OCT/NOV/DEC           | 10                        | 35                      | 32                                           |  |
| JAN/FEB/MAR   | 1             | 0           | 0             | JAN/FEB/MAR           | 40                        | 0                       | 0                                            |  |
| APR/MAY/JUNE  | 1             | 0           | 0             | APR/MAY/JUNE          | 40                        | 0                       | 0                                            |  |